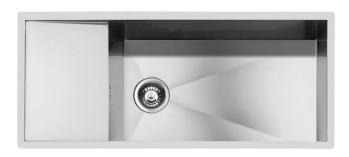

### Sink Quadra

Kitchen Sinks Code: 1220 050

#### **DETAILS**

| Edge/Installation Type | Flush-mount   Top-mount                                         |
|------------------------|-----------------------------------------------------------------|
| Finish                 | Foster brushed                                                  |
| Material               | AISI 304 stainless steel                                        |
| Texture                | Brushed in line                                                 |
| Base                   | 80 cm                                                           |
| Dimensions             | 1000x440 mm                                                     |
| Standard fittings      | Fixing hooks, gasket, drain, overflow and siphon, boxed packing |
| Mixer holes            | No standard holes                                               |
| Built-in hole          | View technical data sheet                                       |
|                        |                                                                 |

| Drainer                    | Yes                                                                                                                                                                                                                                                              |
|----------------------------|------------------------------------------------------------------------------------------------------------------------------------------------------------------------------------------------------------------------------------------------------------------|
| Width                      | 100 cm                                                                                                                                                                                                                                                           |
| Bowl dimension             | 675x400mm                                                                                                                                                                                                                                                        |
| Number of bowls            | 1 bowl                                                                                                                                                                                                                                                           |
| Waste fitting              | 3,5" drain                                                                                                                                                                                                                                                       |
| FEATURES                   |                                                                                                                                                                                                                                                                  |
| Basket 3,5" waste fitting  | The drain is equipped with a large 3.5" drain, with the practical basket cap that prevents the discharge of solid parts.                                                                                                                                         |
| Deep bowls                 | This bowls reach an important depth, over 20 cm, thanks to the advanced production technology, that can be offer great capiency and practicity in all the washing operations.                                                                                    |
| Diamond-shape bottom       | The draining of water is an important feature in a sink, and it's always taken good care of in Foster products. In the bent-welded sinks, which would have a flat bottom, the proper draining is guaranteed by the elegant beveling, which helps the water flow. |
| High thickness             | Imm thick steel. A significant thickness, which guarantees the maximum sturdiness and durability.                                                                                                                                                                |
| Perimetral overflow        | The overflow is always a security on the Foster sinks that prevents the overflow of water in case of oversights. The perimeter drain solution improves aesthetics thanks to its square and essential shape.                                                      |
| Squared bowls - 0/9 radius | The square bowls of Foster have perfectly squared vertical edges, while those on the bottom have a small radius of 9 mm that facilitates cleaning operations.                                                                                                    |