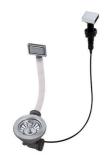

#### **OPTIONAL AUTOMATIC WASTE FITTINGS**

Automatic waste fitting - PM 8407 113

Space automatic waste fitting - PA 8407 108

Space automatic waste fitting - PE 8407 109

Space Light automatic waste fitting
- PL
8407 117

Space Milano automatic waste fitting 8407 115

Space Push automatic waste fitting - PP