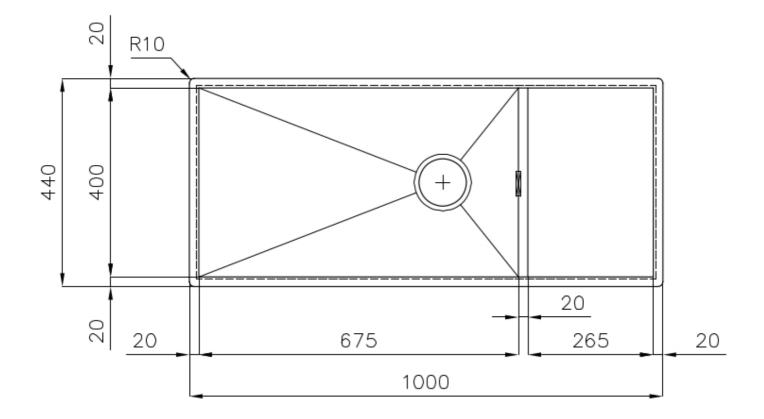

#### **DETAILS**

| Edge/Installation Type | Flush-mount   Top-mount                                         |
|------------------------|-----------------------------------------------------------------|
| Finish                 | Foster brushed                                                  |
| Material               | AISI 304 stainless steel                                        |
| Texture                | Brushed in line                                                 |
| Base                   | 80 cm                                                           |
| Dimensions             | 1000x440 mm                                                     |
| Standard fittings      | Fixing hooks, gasket, drain, overflow and siphon, boxed packing |
| Mixer holes            | No standard holes                                               |
| Built-in hole          | View technical data sheet                                       |
|                        |                                                                 |

| Drainer                    | Yes                                                                                                                                                                                                                                                              |
|----------------------------|------------------------------------------------------------------------------------------------------------------------------------------------------------------------------------------------------------------------------------------------------------------|
| Width                      | 100 cm                                                                                                                                                                                                                                                           |
| Bowl dimension             | 675x400mm                                                                                                                                                                                                                                                        |
| Number of bowls            | 1 bowl                                                                                                                                                                                                                                                           |
| Waste fitting              | 3,5" drain                                                                                                                                                                                                                                                       |
| FEATURES                   |                                                                                                                                                                                                                                                                  |
| Basket 3,5" waste fitting  | The drain is equipped with a large 3.5" drain, with the practical basket cap that prevents the discharge of solid parts.                                                                                                                                         |
| Deep bowls                 | This bowls reach an important depth, over 20 cm, thanks to the advanced production technology, that can be offer great capiency and practicity in all the washing operations.                                                                                    |
| Diamond-shape bottom       | The draining of water is an important feature in a sink, and it's always taken good care of in Foster products. In the bent-welded sinks, which would have a flat bottom, the proper draining is guaranteed by the elegant beveling, which helps the water flow. |
| High thickness             | Imm thick steel. A significant thickness, which guarantees the maximum sturdiness and durability.                                                                                                                                                                |
| Perimetral overflow        | The overflow is always a security on the Foster sinks that prevents the overflow of water in case of oversights. The perimeter drain solution improves aesthetics thanks to its square and essential shape.                                                      |
| Squared bowls - 0/9 radius | The square bowls of Foster have perfectly squared vertical edges, while those on the bottom have a small radius of 9 mm that facilitates cleaning operations.                                                                                                    |