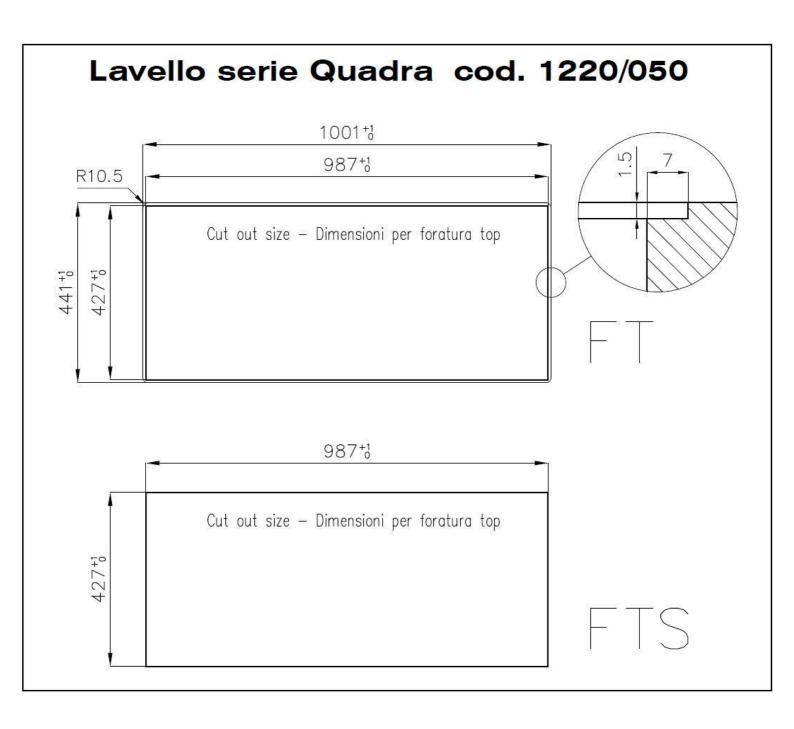

#### **DETAILS**

| Edge/Installation Type | Flush-mount   Top-mount                                         |
|------------------------|-----------------------------------------------------------------|
| Finish                 | Foster brushed                                                  |
| Material               | AISI 304 stainless steel                                        |
| Texture                | Brushed in line                                                 |
| Base                   | 80 cm                                                           |
| Dimensions             | 1000x440 mm                                                     |
| Standard fittings      | Fixing hooks, gasket, drain, overflow and siphon, boxed packing |
| Mixer holes            | No standard holes                                               |
| Built-in hole          | View technical data sheet                                       |
|                        |                                                                 |

#### **TECHNICAL DATA**