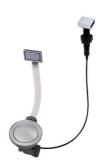

#### **OPTIONAL AUTOMATIC WASTE FITTINGS**

Automatic waste fitting - PM 8407 113

Space automatic waste fitting - PA 8407 108

Space automatic waste fitting - PE 8407 109

Space Light automatic waste fitting
- PL
8407 117

Space Milano automatic waste fitting 8407 115

Space Push automatic waste fitting - PP