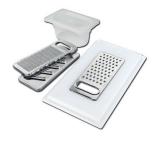

Stainless steel plate rack

Stainless steel plate rack 8100 201

White bowl 8153 100

food collection tray
8159 101

Graters kit with ring-holder and

\* only in combination with the accessory 8644 101