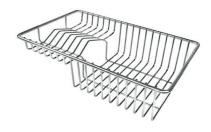

#### **OPTIONAL ACCESSORIES**

Cestello inox 8612 000

Glass chopping board 8631 300

HPDE Chopping board 8657 001

HPDE Twin chopping board 8644 101

Stainless steel plate rack 8100 154

8100 303 \* only in combination with the accessory 8644 101

Stainless steel plate rack

Stainless steel plate rack 8100 201

White bowl 8153 100

food collection tray
8159 101

Graters kit with ring-holder and

\* only in combination with the accessory 8644 101