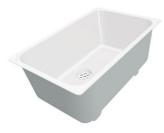

### Sink Quadra

Kitchen Sinks Code: 1220 050

#### **DETAILS**

| Edge/Installation Type | Flush-mount   Top-mount                                         |
|------------------------|-----------------------------------------------------------------|
| Finish                 | Foster brushed                                                  |
| Material               | AISI 304 stainless steel                                        |
| Texture                | Brushed in line                                                 |
| Base                   | 80 cm                                                           |
| Dimensions             | 1000x440 mm                                                     |
| Standard fittings      | Fixing hooks, gasket, drain, overflow and siphon, boxed packing |
| Mixer holes            | No standard holes                                               |
| Built-in hole          | View technical data sheet                                       |
|                        |                                                                 |

| Drainer                    | Yes                                                                                                                                                                                                                                                              |
|----------------------------|------------------------------------------------------------------------------------------------------------------------------------------------------------------------------------------------------------------------------------------------------------------|
| Width                      | 100 cm                                                                                                                                                                                                                                                           |
| Bowl dimension             | 675x400mm                                                                                                                                                                                                                                                        |
| Number of bowls            | 1 bowl                                                                                                                                                                                                                                                           |
| Waste fitting              | 3,5" drain                                                                                                                                                                                                                                                       |
| FEATURES                   |                                                                                                                                                                                                                                                                  |
| Basket 3,5" waste fitting  | The drain is equipped with a large 3.5" drain, with the practical basket cap that prevents the discharge of solid parts.                                                                                                                                         |
| Deep bowls                 | This bowls reach an important depth, over 20 cm, thanks to the advanced production technology, that can be offer great capiency and practicity in all the washing operations.                                                                                    |
| Diamond-shape bottom       | The draining of water is an important feature in a sink, and it's always taken good care of in Foster products. In the bent-welded sinks, which would have a flat bottom, the proper draining is guaranteed by the elegant beveling, which helps the water flow. |
| High thickness             | Imm thick steel. A significant thickness, which guarantees the maximum sturdiness and durability.                                                                                                                                                                |
| Perimetral overflow        | The overflow is always a security on the Foster sinks that prevents the overflow of water in case of oversights. The perimeter drain solution improves aesthetics thanks to its square and essential shape.                                                      |
| Squared bowls - 0/9 radius | The square bowls of Foster have perfectly squared vertical edges, while those on the bottom have a small radius of 9 mm that facilitates cleaning operations.                                                                                                    |