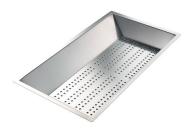

#### Stainless steel perforated tray

8151 000

\* only in combination with the accessory 8644 101