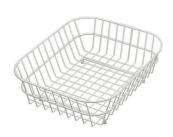

#### **OPTIONAL ACCESSORIES**

Cestello inox 8612 000

Glass chopping board 8631 300

HPDE Chopping board 8657 001

HPDE Twin chopping board 8644 101

Stainless steel plate rack 8100 154

8100 303 \* only in combination with the accessory 8644 101