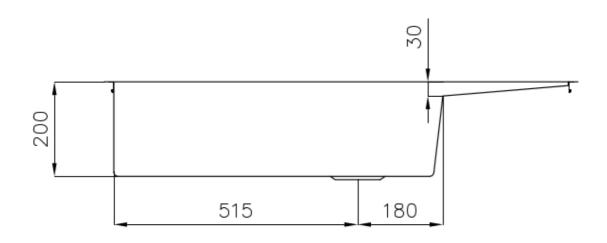

#### **DETAILS**

| Edge/Installation Type | Flush-mount   Top-mount                                         |
|------------------------|-----------------------------------------------------------------|
| Finish                 | Foster brushed                                                  |
| Material               | AISI 304 stainless steel                                        |
| Texture                | Brushed in line                                                 |
| Base                   | 80 cm                                                           |
| Dimensions             | 1000x440 mm                                                     |
| Standard fittings      | Fixing hooks, gasket, drain, overflow and siphon, boxed packing |
| Mixer holes            | No standard holes                                               |
| Built-in hole          | View technical data sheet                                       |
|                        |                                                                 |

| Drainer                    | Yes                                                                                                                                                                                                                                                              |
|----------------------------|------------------------------------------------------------------------------------------------------------------------------------------------------------------------------------------------------------------------------------------------------------------|
| Width                      | 100 cm                                                                                                                                                                                                                                                           |
| Bowl dimension             | 675x400mm                                                                                                                                                                                                                                                        |
| Number of bowls            | 1 bowl                                                                                                                                                                                                                                                           |
| Waste fitting              | 3,5" drain                                                                                                                                                                                                                                                       |
| FEATURES                   |                                                                                                                                                                                                                                                                  |
| Basket 3,5" waste fitting  | The drain is equipped with a large 3.5" drain, with the practical basket cap that prevents the discharge of solid parts.                                                                                                                                         |
| Deep bowls                 | This bowls reach an important depth, over 20 cm, thanks to the advanced production technology, that can be offer great capiency and practicity in all the washing operations.                                                                                    |
| Diamond-shape bottom       | The draining of water is an important feature in a sink, and it's always taken good care of in Foster products. In the bent-welded sinks, which would have a flat bottom, the proper draining is guaranteed by the elegant beveling, which helps the water flow. |
| High thickness             | Imm thick steel. A significant thickness, which guarantees the maximum sturdiness and durability.                                                                                                                                                                |
| Perimetral overflow        | The overflow is always a security on the Foster sinks that prevents the overflow of water in case of oversights. The perimeter drain solution improves aesthetics thanks to its square and essential shape.                                                      |
| Squared bowls - 0/9 radius | The square bowls of Foster have perfectly squared vertical edges, while those on the bottom have a small radius of 9 mm that facilitates cleaning operations.                                                                                                    |