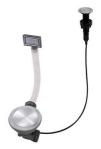

Space Milano automatic waste fitting 8407 115

Space Push automatic waste fitting - PP