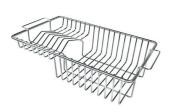

#### **OPTIONAL ACCESSORIES**

Cestello inox 8612 000

Glass chopping board 8631 300

HPDE Chopping board 8657 001

HPDE Twin chopping board 8644 101

Stainless steel plate rack 8100 154

8100 303 \* only in combination with the accessory 8644 101

Stainless steel plate rack

Stainless steel plate rack 8100 201

White bowl 8153 100

food collection tray
8159 101

Graters kit with ring-holder and

\* only in combination with the accessory 8644 101