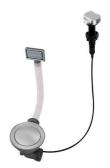

#### **OPTIONAL AUTOMATIC WASTE FITTINGS**

Automatic waste fitting - PM 8407 113

Space automatic waste fitting - PA 8407 108

Space automatic waste fitting - PE 8407 109

Space Light automatic waste fitting
- PL
8407 117