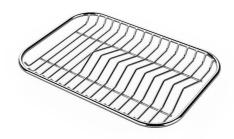

#### **OPTIONAL ACCESSORIES**

Cestello inox 8612 000

Glass chopping board 8631 300

HPDE Chopping board 8657 001

HPDE Twin chopping board 8644 101

Stainless steel plate rack 8100 154

8100 303 \* only in combination with the accessory 8644 101

Stainless steel plate rack

Stainless steel plate rack 8100 201

White bowl 8153 100

food collection tray
8159 101

Graters kit with ring-holder and

\* only in combination with the accessory 8644 101